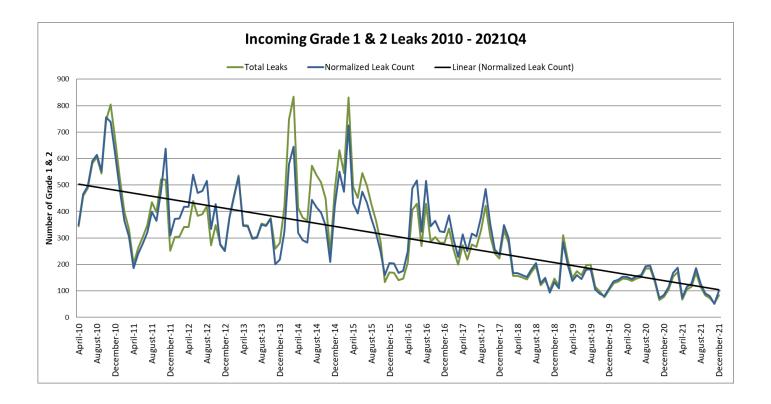

| October       | \$ 39,190,631.65  | \$ 39,190,631.65  | 100.0%       | \$   | 13.66                    | \$<br>13.66        |
| November      | \$ 25,330,343.34  | \$ 25,330,343.34  | 100.0%       | \$   | 13.85                    | \$<br>13.85        |
| December      | \$ 22,672,225.02  | \$ 22,687,816.10  | 99.9%        | \$   | 13.91                    | \$<br>13.90        |
| Calendar Year | \$ 300,211,445.17 | \$ 300,227,036.25 | 100.0%       | \$   | 156.68                   | \$<br>156.67       |

### Notes:

Peoples Gas SMP Q4 Report Page 23 of 36

<sup>&</sup>lt;sup>(1)</sup>Rider QIP charges from Bill Impact Metric C4.

<sup>&</sup>lt;sup>(2)</sup>Derived by taking D2. multiplied by the Rider QIP charges from Bill Impact Metric C4.

### 9. Company Overall Average Leak Rate





Peoples Gas SMP Q4 Report Page 24 of 36

Prepared for the Illinois Commerce Commission - Quarter ending December 31, 2021

## 10. Estimated O&M Impact from SMP work

| Total O&M Variance / | Current Year Compared to Previous |
|----------------------|-----------------------------------|
|                      | \$5,888,005                       |

| Work Type                   | 2019             | 2020             | 2021             | Variance/Yr*    |
|-----------------------------|------------------|------------------|------------------|-----------------|
| Leak Repair and Maintenance | \$ 32,879,270.00 | \$ 31,118,789.53 | \$ 25,184,128.66 | \$ 5,934,660.87 |

| Work Type                                                                   | 2019 Facilities or<br>work items | 2020 Facili