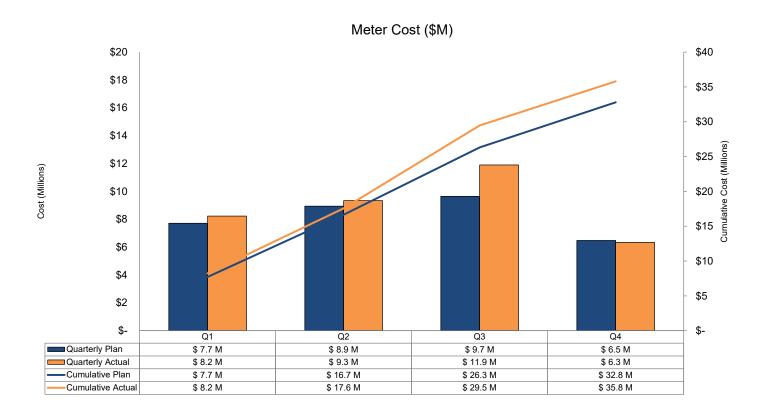

## 4C. Neighborhood - Cost Graphs

Peoples Gas SMP Q4 Report Page 9 of 36

Prepared for the Illinois Commerce Commission - Quarter ending December 31, 2021

Public Improvement/System Improvement (PI/SI) - Projects similar to the Neighborhood Replacement Program, but other factors require the upgrade or relocation of existing vulnerable material - Peoples Gas is responding to a third party request to relocate or replace facilities due to conflicts with the third party or addressing capacity or reliability concerns.

### 5C. Public Improvement / System Improvement - Cost Graphs

Peoples Gas SMP Q4 Report Page 12 of 36

Prepared for the Illinois Commerce Commission - Quarter ending December 31, 2021

Meter Moves – Costs associated with moving customer meters as part of the Safety Modernization Program.