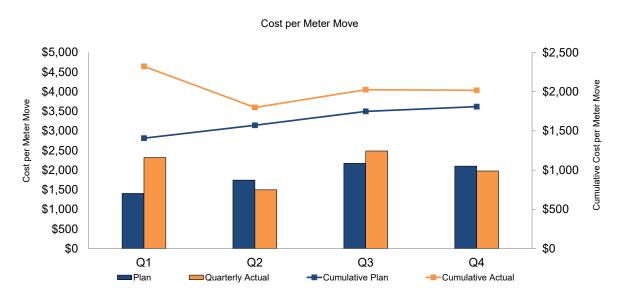

## **6B. Meter Move Quantity and Cost**

Peoples Gas SMP Q4 Report Page 14 of 36

Prepared for the Illinois Commerce Commission - Quarter ending December 31, 2021

High Pressure (HP) - Projects that support upgrading the system from Low Pressure to Medium Pressure as well as projects establishing records and maximum allowable operating pressures.

### Year-to-Date Numbers

|                          |    | (       | Cumulative | Planned           |    | C       | umulativ | ve Actual         |
|--------------------------|----|---------|------------|-------------------|----|---------|----------|-------------------|
|                          | С  | ost (A) | Unit (B)   | Cost/Unit (C=A/B) | С  | ost (D) | Unit (E) | Cost/Unit (F=D/E) |
| Meter Moves (allocation) | \$ | 32.8 M  | 18,124     | \$1,809 / meter   | \$ | 35.8 M  | 17,747   | \$2,017 / meter   |