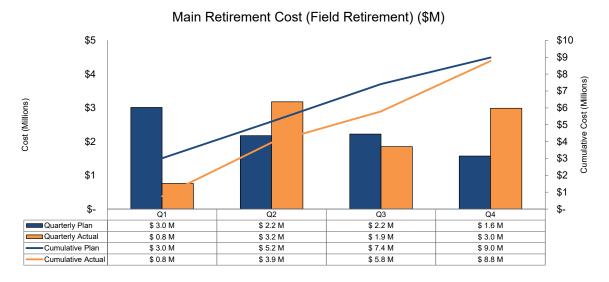

## 4B. Neighborhood - Quantity Graphs

Peoples Gas SMP Q4 Report Page 8 of 36

## 4C. Neighborhood - Cost Graphs

Peoples Gas SMP Q4 Report Page 9 of 36

Prepared for the Illinois Commerce Commission - Quarter ending December 31, 2021

Public Improvement/System Improvement (PI/SI) - Projects similar to the Neighborhood Replacement Program, but other factors require the upgrade or relocation of existing vulnerable material - Peoples Gas is responding to a third party request to relocate or replace facilities due to conflicts with the third party or addressing capacity or reliability concerns.

### Year-to-Date Numbers

|                          |    |         | Cumulati | ve Planned             |    |         | tive Actual |                        |
|--------------------------|----|---------|----------|------------------------|----|---------|-------------|------------------------|
|                          | С  | ost (A) | Unit (B) | Cost/Unit (C=A/B)      | С  | ost (D) | Unit (E)    | Cost/Unit (F=D/E)      |
| Main Install             | \$ | 112.8 M | 73.0     | \$1.5 M / install mile | \$ | 103.9 M | 71.8        | \$1.4 M / install mile |
| Main Retirement          | \$ | 9.0 M   | 60.3     | \$0.1 M / retire mile  | \$ | 8.8 M   | 58.1        | \$0.2 M / retire mile  |
| Service Replacement      | \$ | 41.0 M  | 7,308    | \$5,604 / service      | \$ | 47.4 M  | 6,777       | \$6,993 / service      |
| Meter Moves (allocation) | \$ | 22.7 M  | 12,166   | \$1,863 / meter        | \$ | 24.8 M  | 12,048      | \$2,058 / meter        |
| TOTAL                    | \$ | 185.4 M | 73.0     | \$2.5 M / install mile | \$ | 184.9 M | 71.8        | \$2.6 M / install mile |