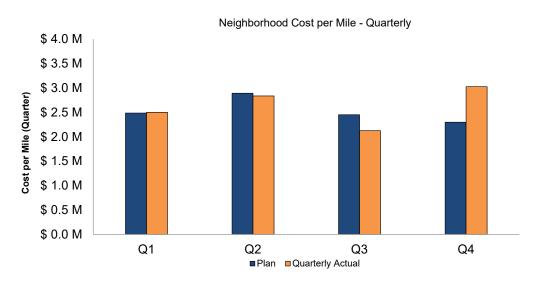

### 4A. Neighborhood Program Performance

### Year-to-Date Numbers

|                          |    |         | Cumulati | ve Planned             |    |         | tive Actual |                        |
|--------------------------|----|---------|----------|------------------------|----|---------|-------------|------------------------|
|                          | С  | ost (A) | Unit (B) | Cost/Unit (C=A/B)      | С  | ost (D) | Unit (E)    | Cost/Unit (F=D/E)      |
| Main Install             | \$ | 112.8 M | 73.0     | \$1.5 M / install mile | \$ | 103.9 M | 71.8        | \$1.4 M / install mile |
| Main Retirement          | \$ | 9.0 M   | 60.3     | \$0.1 M / retire mile  | \$ | 8.8 M   | 58.1        | \$0.2 M / retire mile  |
| Service Replacement      | \$ | 41.0 M  | 7,308    | \$5,604 / service      | \$ | 47.4 M  | 6,777       | \$6,993 / service      |
| Meter Moves (allocation) | \$ | 22.7 M  | 12,166   | \$1,863 / meter        | \$ | 24.8 M  | 12,048      | \$2,058 / meter        |
| TOTAL                    | \$ | 185.4 M | 73.0     | \$2.5 M / install mile | \$ | 184.9 M | 71.8        | \$2.6 M / install mile |

- For Neighborhood work, the year to date cost per mile is aligned with the plan, as shown on page 7. Main installation started in the Budlong Woods neighborhood, which is 13th in the neighborhood risk ranking. Main retirement was completed for the McKinley and Avalon neighborhoods.
- PI/SI cost per installed mile narrowly exceeded the planned rate and was well within historical levels. A strategic pivot to complete additional complex projects pushed costs up modestly, but supported excellent program progress. Installations in the fourth quarter include a project at 58th and Nottingham, where crews completed gas main installation ahead of schedule. Additionally, construction involved the installation of large-diameter pipe by insertion utilizing existing high-risk corroding cast iron pipe in the South District at 114th & State St. See pages 10 12 for the PI/SI Program metrics.
- Meter moves completed exceed the fourth quarter plan. Team members continue to coordinate with thousands of customers to complete the moves, which is key to retirement of old main. Metrics related to meter moves are on pages 13 and 14.
- 2021 work under the High Pressure Program involved the completion of both the Ainslie and Francisco High Pressure/Medium Pressure (HP/MP) Vault and the Bryn Mawr and Virginia HP/MP Vault, which were both completed on time and under budget. These vaults were both installed to support construction in the Budlong Woods neighborhood, which began in the fourth quarter of 2021.