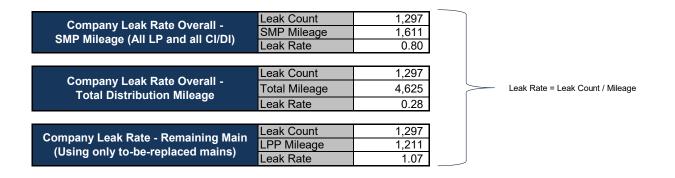

|
| October       | \$ 39,190,631.65  | \$ 39,190,631.65  | 100.0%       | \$   | 13.66                    | \$<br>13.66        |
| November      | \$ 25,330,343.34  | \$ 25,330,343.34  | 100.0%       | \$   | 13.85                    | \$<br>13.85        |
| December      | \$ 22,672,225.02  | \$ 22,687,816.10  | 99.9%        | \$   | 13.91                    | \$<br>13.90        |
| Calendar Year | \$ 300,211,445.17 | \$ 300,227,036.25 | 100.0%       | \$   | 156.68                   | \$<br>156.67       |

### Notes:

Peoples Gas SMP Q4 Report Page 23 of 36

<sup>&</sup>lt;sup>(1)</sup>Rider QIP charges from Bill Impact Metric C4.

<sup>&</sup>lt;sup>(2)</sup>Derived by taking D2. multiplied by the Rider QIP charges from Bill Impact Metric C4.

### 9. Company Overall Average Leak Rate





Peoples Gas SMP Q4 Report Page 24 of 36

Prepared for the Illinois Commerce Commission - Quarter ending December 31, 2021

## 10. Estimated O&M Impact from SMP work

| Total O&M Variance / | Current Year Compared to Previous |
|----------------------|-----------------------------------|
|                      | \$5,888,005                       |

| Work Type                   | 2019             | 2020             | 2021             | Variance/Yr*    |
|-----------------------------|------------------|------------------|------------------|-----------------|
| Leak Repair and Maintenance | \$ 32,879,270.00 | \$ 31,118,789.53 | \$ 25,184,128.66 | \$ 5,934,660.87 |

| Work Type                                                                   | 2019 Facilities or<br>work items | 2020 Faci