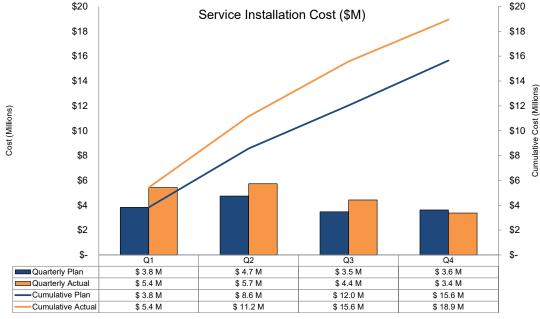

## 4C. Neighborhood - Cost Graphs

Peoples Gas SMP Q4 Report Page 9 of 36

Prepared for the Illinois Commerce Commission - Quarter ending December 31, 2021

Public Improvement/System Improvement (PI/SI) - Projects similar to the Neighborhood Replacement Program, but other factors require the upgrade or relocation of existing vulnerable material - Peoples Gas is responding to a third party request to relocate or replace facilities due to conflicts with the third party or addressing capacity or reliability concerns.

### Year-to-Date Numbers

|                          |    |         | Cumulati | ve Planned             |    |         | tive Actual |                        |
|--------------------------|----|---------|----------|------------------------|----|---------|-------------|------------------------|
|                          | С  | ost (A) | Unit (B) | Cost/Unit (C=A/B)      | С  | ost (D) | Unit (E)    | Cost/Unit (F=D/E)      |
| Main Install             | \$ | 112.8 M | 73.0     | \$1.5 M / install mile | \$ | 103.9 M | 71.8        | \$1.4 M / install mile |
| Main Retirement          | \$ | 9.0 M   | 60.3     | \$0.1 M / retire mile  | \$ | 8.8 M   | 58.1        | \$0.2 M / retire mile  |
| Service Replacement      | \$ | 41.0 M  | 7,308    | \$5,604 / service      | \$ | 47.4 M  | 6,777       | \$6,993 / service      |
| Meter Moves (allocation) | \$ | 22.7 M  | 12,166   | \$1,863 / meter        | \$ | 24.8 M  | 12,048      | \$2,058 / meter        |
| TOTAL                    | \$ | 185.4 M | 73.0     | \$2.5 M / install mile | \$ | 184.9 M | 71.8        | \$2.6 M / install mile |