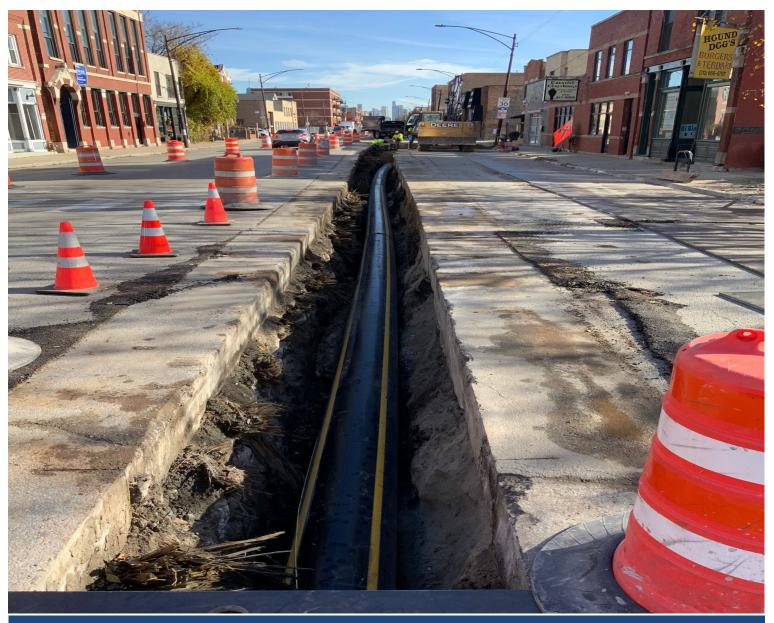

Main installation along the 2300 block of West Grand Avenue.

# The Peoples Gas Light and Coke Company Safety Modernization Program ICC 2021 4th Quarter Report

SMP Progress through: December 31, 2021 Published: February 14, 2022

Prepared for the Illinois Commerce Commission - Quarter ending December 31, 2021

## **Quarterly Highlights**

- 1. Cost per mile metrics are in line with the plan and historic ranges despite the inclusion of complex public improvement (PI) and system improvement (SI) projects in the fourth quarter during which over 25 miles of main was installed.
- 2. Project teams continue to mitigate risks and coordinate with various entities to move projects from design through construction.
- 3. Peoples Gas completed construction of two vaults supporting the Budlong Woods