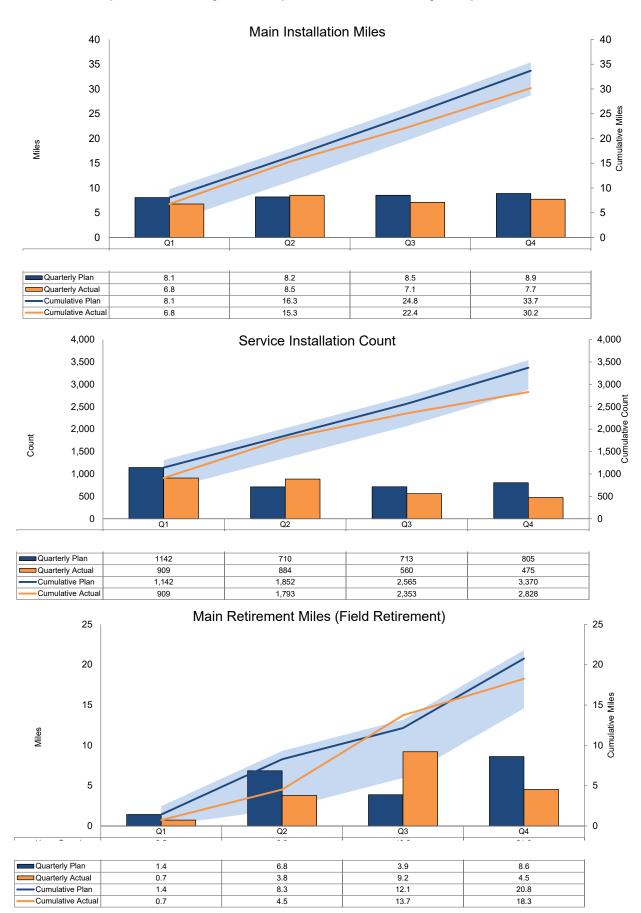

## 4B. Neighborhood - Quantity Graphs

Peoples Gas SMP Q4 Report Page 8 of 36

### Year-to-Date Numbers

|                          |    |         | Cumulati | ve Planned             |    |         | tive Actual |                        |
|--------------------------|----|---------|----------|------------------------|----|---------|-------------|------------------------|
|                          | С  | ost (A) | Unit (B) | Cost/Unit (C=A/B)      | С  | ost (D) | Unit (E)    | Cost/Unit (F=D/E)      |
| Main Install             | \$ | 112.8 M | 73.0     | \$1.5 M / install mile | \$ | 103.9 M | 71.8        | \$1.4 M / install mile |
| Main Retirement          | \$ | 9.0 M   | 60.3     | \$0.1 M / retire mile  | \$ | 8.8 M   | 58.1        | \$0.2 M / retire mile  |
| Service Replacement      | \$ | 41.0 M  | 7,308    | \$5,604 / service      | \$ | 47.4 M  | 6,777       | \$6,993 / service      |
| Meter Moves (allocation) | \$ | 22.7 M  | 12,166   | \$1,863 / meter        | \$ | 24.8 M  | 12,048      | \$2,058 / meter        |
| TOTAL                    | \$ | 185.4 M | 73.0     | \$2.5 M / install mile | \$ | 184.9 M | 71.8        | \$2.6 M / install mile |

### Year-to-Date Numbers

|                          |          |         | Cumulativ | ve Planned             |            |         | Cumulati | re Actual              |  |  |
|--------------------------|----------|---------|-----------|------------------------|------------|---------|----------|------------------------|--|--|
|                          | С        | ost (A) | Unit (B)  | Cost/Unit (C=A/B)      | С          | ost (D) | Unit (E) | Cost/Unit (F=D/E)      |  |  |
| Main Install             | \$       | 73.7 M  | 33.7      | \$2.2 M / install mile | \$         | 71.3 M  | 30.2     | \$2.4 M / install mile |  |  |
| Main Retirement          | \$ 6.7 M |         | 20.8      | \$0.3 M / retire mile  | \$         | 7.9 M   | 18.3     | \$0.4 M / retire mile  |  |  |
| Service Replacement      | \$       | 15.6 M  | 3,370     | \$4,644 / service      |            | 18.9 M  | 2,828    | \$6,697 / service      |  |  |
| Meter Moves (allocation) | \$       | 10.1 M  | 5,958     | \$1,700 / meter        | \$         | 11.0 M  | 5,699    | \$1,932 / meter        |  |  |
| TOTAL                    | \$       | 106.1 M | 33.7      | \$3.2 M / install mile | \$ 109.2 M |         | 30.2     | \$3.6 M / install mile |  |  |