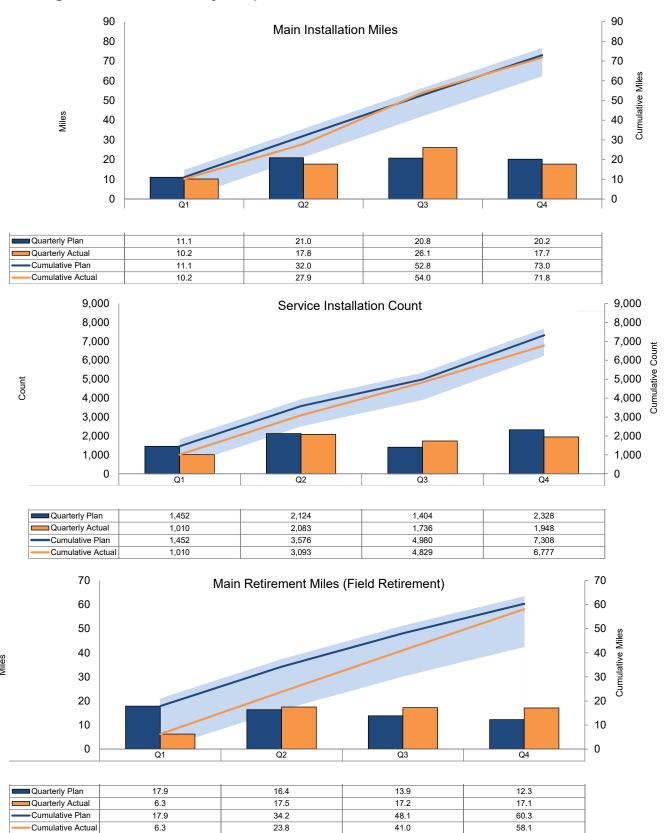

## 4B. Neighborhood - Quantity Graphs

Peoples Gas SMP Q4 Report Page 8 of 36

### Year-to-Date Numbers

|                          |    |         | Cumulati | ve Planned             |    |         | tive Actual |                        |
|--------------------------|----|---------|----------|------------------------|----|---------|-------------|------------------------|
|                          | С  | ost (A) | Unit (B) | Cost/Unit (C=A/B)      | С  | ost (D) | Unit (E)    | Cost/Unit (F=D/E)      |
| Main Install             | \$ | 112.8 M | 73.0     | \$1.5 M / install mile | \$ | 103.9 M | 71.8        | \$1.4 M / install mile |
| Main Retirement          | \$ | 9.0 M   | 60.3     | \$0.1 M / retire mile  | \$ | 8.8 M   | 58.1        | \$0.2 M / retire mile  |
| Service Replacement      | \$ | 41.0 M  | 7,308    | \$5,604 / service      | \$ | 47.4 M  | 6,777       | \$6,993 / service      |
| Meter Moves (allocation) | \$ | 22.7 M  | 12,166   | \$1,863 / meter        | \$ | 24.8 M  | 12,048      | \$2,058 / meter        |
| TOTAL                    | \$ | 185.4 M | 73.0     | \$2.5 M / install mile | \$ | 184.9 M | 71.8        | \$2.6 M / install mile |

Steady progress was made during the fourth quarter on installation across our Neighborhood, PI/SI, and High Pressure programs, and construction started on 20 projects. Even with several schedule impact drivers throughout 2021, such as OUC delays and the COVID-19 impact on employee availability, overall construction progress was on target for the year. Peoples Gas continued working in the Central Business District (CBD) on the Magnificent Mile. Construction involved multiple levels of coordination between the impacted ward offices and CDOT to efficiently manage work within highly congested public rights-of-way. These efforts ensured minimal disruption to the local businesses and residences. Overall for 2021, Peoples Gas completed 96 percent of planned main installations, 90 percent of planned service installations, 98 percent of planned meter transfers, and 94 percent of planned gas main retirement. The following pages detail this progress. Specific highlights include: