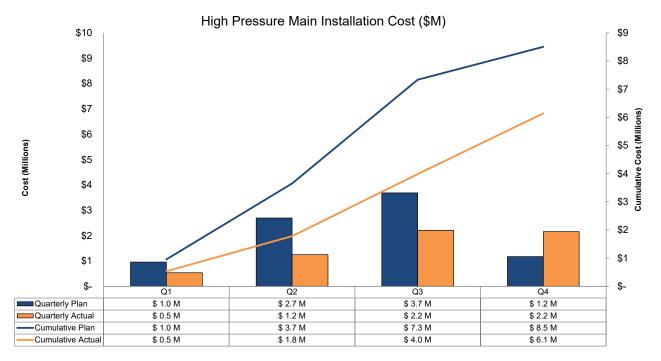

### Year-to-Date Numbers

|              |    |        | Cumulativ | e Planned         |    |        | Cumulati | ve Actual         |
|--------------|----|--------|-----------|-------------------|----|--------|----------|-------------------|
|              | Со | st (A) | Unit (B)  | Cost/Unit (C=A/B) | Co | st (D) | Unit (E) | Cost/Unit (F=D/E) |
| Main Install | \$ | 8.5 M  | 0.06      | n/a               | \$ | 6.1 M  | 0.06     | n/a               |

### 7B. High Pressure Main Installation

Peoples Gas SMP Q4 Report Page 16 of 36