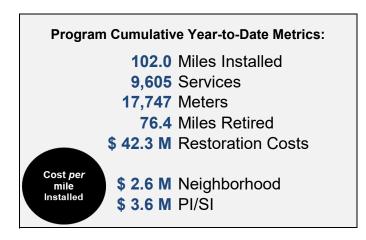

**2021 construction overview –** SMP crews installed 102 miles of natural gas main, 9,605 service lines and 17,747 gas meters in 2021. More than 76 miles of outdated natural gas main was retired, about the distance between Chicago and Racine, Wisconsin. In all, SMP work included 413 projects across 16 Chicago neighborhoods in 2021.

### Year-to-Date Numbers

|                          |    |         | Cumulati | ve Planned             |    |         | tive Actual |                        |
|--------------------------|----|---------|----------|------------------------|----|---------|-------------|------------------------|
|                          | С  | ost (A) | Unit (B) | Cost/Unit (C=A/B)      | С  | ost (D) | Unit (E)    | Cost/Unit (F=D/E)      |
| Main Install             | \$ | 112.8 M | 73.0     | \$1.5 M / install mile | \$ | 103.9 M | 71.8        | \$1.4 M / install mile |
| Main Retirement          | \$ | 9.0 M   | 60.3     | \$0.1 M / retire mile  | \$ | 8.8 M   | 58.1        | \$0.2 M / retire mile  |
| Service Replacement      | \$ | 41.0 M  | 7,308    | \$5,604 / service      | \$ | 47.4 M  | 6,777       | \$6,993 / service      |
| Meter Moves (allocation) | \$ | 22.7 M  | 12,166   | \$1,863 / meter        | \$ | 24.8 M  | 12,048      | \$2,058 / meter        |
| TOTAL                    | \$ | 185.4 M | 73.0     | \$2.5 M / install mile | \$ | 184.9 M | 71.8        | \$2.6 M / install mile |