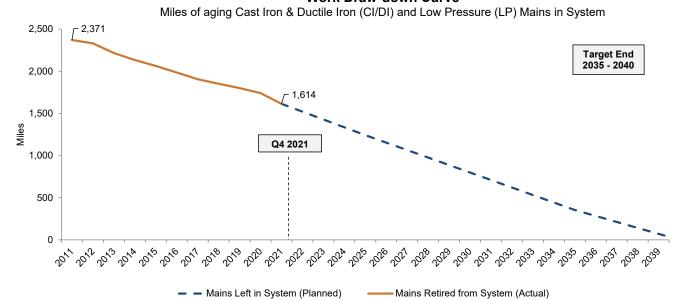

### **Work Draw-down Curve**

Peoples Gas SMP Q4 Report Page 6 of 36

Prepared for the Illinois Commerce Commission - Quarter ending December 31, 2021

Neighborhood Replacement Program – Projects that Peoples Gas ranks, designs, and constructs based on the most at risk system components identified by the company's neighborhood ranking tool.