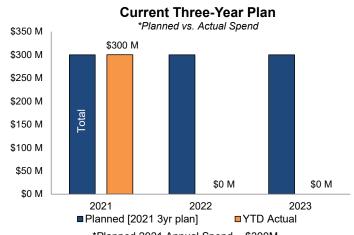

**Construction budget and schedule –** SMP finished 2021 on budget, overcoming challenges related to employee availability due to COVID-19, third-party approval of plans, and changes in the complexity of several large-scale projects. Throughout the year, Peoples Gas worked closely with the City of Chicago to coordinate SMP with other infrastructure work while simultaneously balancing community concerns. SMP remains on schedule and is now one-third complete.

### 3. High Level Program Status

\*Planned 2021 Annual Spend ~ \$300M