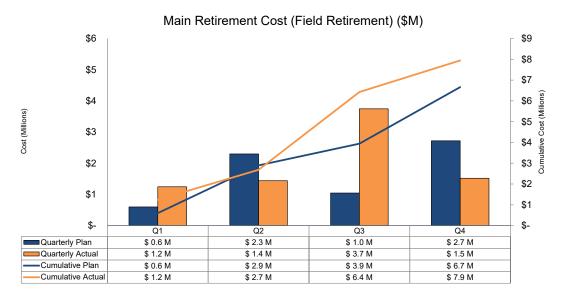

## 4C. Neighborhood - Cost Graphs

Peoples Gas SMP Q4 Report Page 9 of 36

Prepared for the Illinois Commerce Commission - Quarter ending December 31, 2021

Public Improvement/System Improvement (PI/SI) - Projects similar to the Neighborhood Replacement Program, but other factors require the upgrade or relocation of existing vulnerable material - Peoples Gas is responding to a third party request to relocate or replace facilities due to conflicts with the third party or addressing capacity or reliability concerns.

### Year-to-Date Numbers

|                          |    |         | Cumulati | ve Planned             |    |         | tive Actual |                        |
|--------------------------|----|---------|----------|------------------------|----|---------|-------------|------------------------|
|                          | С  | ost (A) | Unit (B) | Cost/Unit (C=A/B)      | С  | ost (D) | Unit (E)    | Cost/Unit (F=D/E)      |
| Main Install             | \$ | 112.8 M | 73.0     | \$1.5 M / install mile | \$ | 103.9 M | 71.8        | \$1.4 M / install mile |
| Main Retirement          | \$ | 9.0 M   | 60.3     | \$0.1 M / retire mile  | \$ | 8.8 M   | 58.1        | \$0.2 M / retire mile  |
| Service Replacement      | \$ | 41.0 M  | 7,308    | \$5,604 / service      | \$ | 47.4 M  | 6,777       | \$6,993 / service      |
| Meter Moves (allocation) | \$ | 22.7 M  | 12,166   | \$1,863 / meter        | \$ | 24.8 M  | 12,048      | \$2,058 / meter        |
| TOTAL                    | \$ | 185.4 M | 73.0     | \$2.5 M / install mile | \$ | 184.9 M | 71.8        | \$2.6 M / install mile |