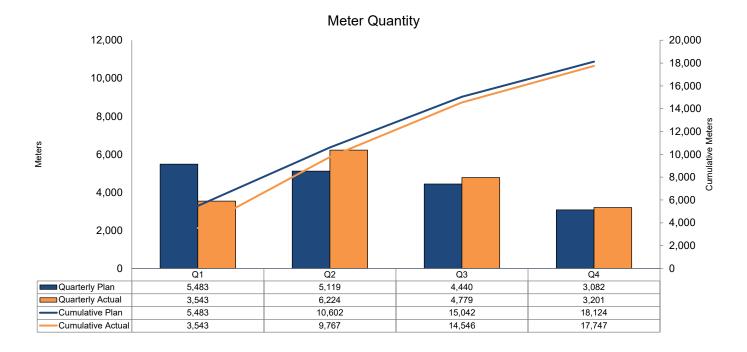

## 4B. Neighborhood - Quantity Graphs

Peoples Gas SMP Q4 Report Page 8 of 36

### Year-to-Date Numbers

|                          |    | (       | Cumulative | Planned           |    | C       | umulativ | ve Actual         |
|--------------------------|----|---------|------------|-------------------|----|---------|----------|-------------------|
|                          | С  | ost (A) | Unit (B)   | Cost/Unit (C=A/B) | С  | ost (D) | Unit (E) | Cost/Unit (F=D/E) |
| Meter Moves (allocation) | \$ | 32.8 M  | 18,124     | \$1,809 / meter   | \$ | 35.8 M  | 17,747   | \$2,017 / meter   |

Peoples Gas SMP Q4 Report Page 13 of 36