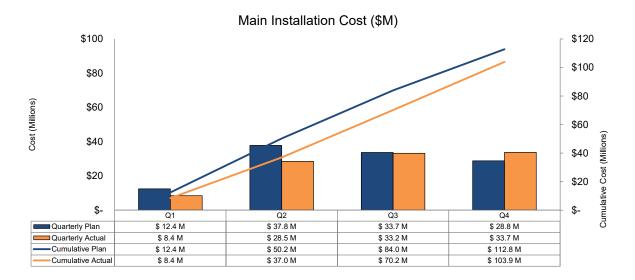

## 4C. Neighborhood - Cost Graphs

Peoples Gas SMP Q4 Report Page 9 of 36

Prepared for the Illinois Commerce Commission - Quarter ending December 31, 2021

Public Improvement/System Improvement (PI/SI) - Projects similar to the Neighborhood Replacement Program, but other factors require the upgrade or relocation of existing vulnerable material - Peoples Gas is responding to a third party request to relocate or replace facilities due to conflicts with the third party or addressing capacity or reliability concerns.

### Year-to-Date Numbers

|                          |    |         | Cumulati | ve Planned             |    |         | tive Actual |                        |
|--------------------------|----|---------|----------|------------------------|----|---------|-------------|------------------------|
|                          | С  | ost (A) | Unit (B) | Cost/Unit (C=A/B)      | С  | ost (D) | Unit (E)    | Cost/Unit (F=D/E)      |
| Main Install             | \$ | 112.8 M | 73.0     | \$1.5 M / install mile | \$ | 103.9 M | 71.8        | \$1.4 M / install mile |
| Main Retirement          | \$ | 9.0 M   | 60.3     | \$0.1 M / retire mile  | \$ | 8.8 M   | 58.1        | \$0.2 M / retire mile  |
| Service Replacement      | \$ | 41.0 M  | 7,308    | \$5,604 / service      | \$ | 47.4 M  | 6,777       | \$6,993 / service      |
| Meter Moves (allocation) | \$ | 22.7 M  | 12,166   | \$1,863 / meter        | \$ | 24.8 M  | 12,048      | \$2,058 / meter        |
| TOTAL                    | \$ | 185.4 M | 73.0     | \$2.5 M / install mile | \$ | 184.9 M | 71.8        | \$2.6 M / install mile |