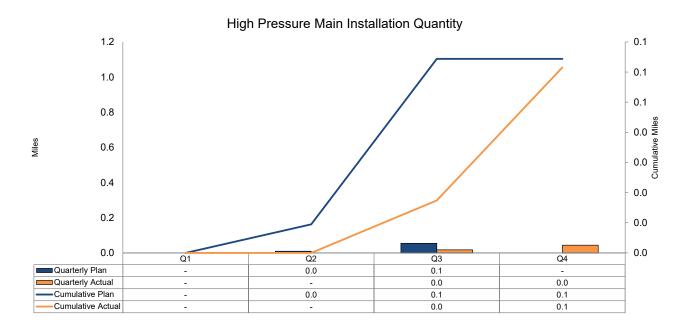

### Year-to-Date Numbers

|              |    |        | Cumulativ | e Planned         |    |        | Cumulati | ve Actual         |
|--------------|----|--------|-----------|-------------------|----|--------|----------|-------------------|
|              | Со | st (A) | Unit (B)  | Cost/Unit (C=A/B) | Co | st (D) | Unit (E) | Cost/Unit (F=D/E) |
| Main Install | \$ | 8.5 M  | 0.06      | n/a               | \$ | 6.1 M  | 0.06     | n/a               |

### 7B. High Pressure Main Installation

Peoples Gas SMP Q4 Report Page 16 of 36