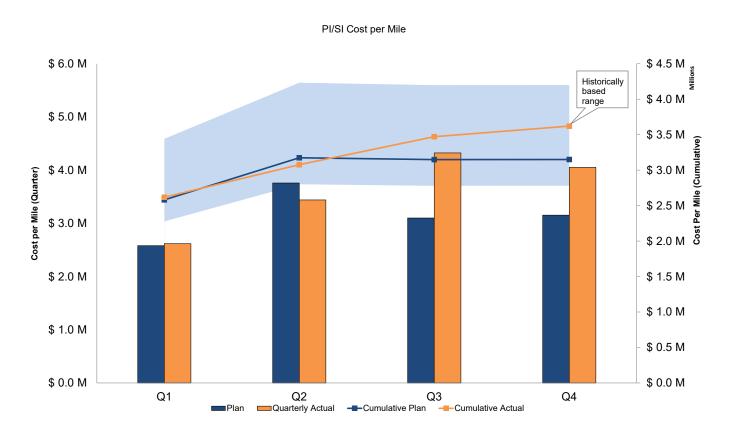

- For Neighborhood work, the year to date cost per mile is aligned with the plan, as shown on page 7. Main installation started in the Budlong Woods neighborhood, which is 13th in the neighborhood risk ranking. Main retirement was completed for the McKinley and Avalon neighborhoods.
- PI/SI cost per installed mile narrowly exceeded the planned rate and was well within historical levels. A strategic pivot to complete additional complex projects pushed costs up modestly, but supported excellent program progress. Installations in the fourth quarter include a project at 58th and Nottingham, where crews completed gas main installation ahead of schedule. Additionally, construction involved the installation of large-diameter pipe by insertion utilizing existing high-risk corroding cast iron pipe in the South District at 114th & State St. See pages 10 12 for the PI/SI Program metrics.
- Meter moves completed exceed the fourth quarter plan. Team members continue to coordinate with thousands of customers to complete the moves, which is key to retirement of old main. Metrics related to meter moves are on pages 13 and 14.
- 2021 work under the High Pressure Program involved the completion of both the Ainslie and Francisco High Pressure/Medium Pressure (HP/MP) Vault and the Bryn Mawr and Virginia HP/MP Vault, which were both completed on time and under budget. These vaults were both installed to support construction in the Budlong Woods neighborhood, which began in the fourth quarter of 2021.

### Year-to-Date Numbers

|                          |          |         | Cumulativ | ve Planned             |            |         | Cumulati | re Actual              |  |  |
|--------------------------|----------|---------|-----------|------------------------|------------|---------|----------|------------------------|--|--|
|                          | С        | ost (A) | Unit (B)  | Cost/Unit (C=A/B)      | С          | ost (D) | Unit (E) | Cost/Unit (F=D/E)      |  |  |
| Main Install             | \$       | 73.7 M  | 33.7      | \$2.2 M / install mile | \$         | 71.3 M  | 30.2     | \$2.4 M / install mile |  |  |
| Main Retirement          | \$ 6.7 M |         | 20.8      | \$0.3 M / retire mile  | \$         | 7.9 M   | 18.3     | \$0.4 M / retire mile  |  |  |
| Service Replacement      | \$       | 15.6 M  | 3,370     | \$4,644 / service      |            | 18.9 M  | 2,828    | \$6,697 / service      |  |  |
| Meter Moves (allocation) | \$       | 10.1 M  | 5,958     | \$1,700 / meter        | \$         | 11.0 M  | 5,699    | \$1,932 / meter        |  |  |
| TOTAL                    | \$       | 106.1 M | 33.7      | \$3.2 M / install mile | \$ 109.2 M |         | 30.2     | \$3.6 M / install mile |  |  |

### 5C. Public Improvement / System Improvement - Cost Graphs

Peoples Gas SMP Q4 Report Page 12 of 36

Prepared for the Illinois Commerce Commission - Quarter ending December 31, 2021

Meter Moves – Costs associated with moving customer meters as part of the Safety Modernization Program.