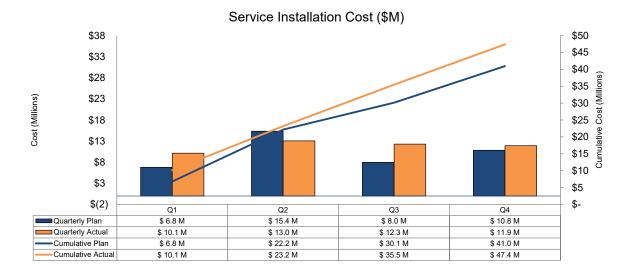

## 4B. Neighborhood - Quantity Graphs

Peoples Gas SMP Q4 Report Page 8 of 36

## 4C. Neighborhood - Cost Graphs

Peoples Gas SMP Q4 Report Page 9 of 36

Prepared for the Illinois Commerce Commission - Quarter ending December 31, 2021

Public Improvement/System Improvement (PI/SI) - Projects similar to the Neighborhood Replacement Program, but other factors require the upgrade or relocation of existing vulnerable material - Peoples Gas is responding to a third party request to relocate or replace facilities due to conflicts with the third party or addressing capacity or reliability concerns.

### Year-to-Date Numbers

|                          |          |         | Cumulativ | ve Planned             |            |         | Cumulati | re Actual              |  |  |
|--------------------------|----------|---------|-----------|------------------------|------------|---------|----------|------------------------|--|--|
|                          | С        | ost (A) | Unit (B)  | Cost/Unit (C=A/B)      | С          | ost (D) | Unit (E) | Cost/Unit (F=D/E)      |  |  |
| Main Install             | \$       | 73.7 M  | 33.7      | \$2.2 M / install mile | \$         | 71.3 M  | 30.2     | \$2.4 M / install mile |  |  |
| Main Retirement          | \$ 6.7 M |         | 20.8      | \$0.3 M / retire mile  | \$         | 7.9 M   | 18.3     | \$0.4 M / retire mile  |  |  |
| Service Replacement      | \$       | 15.6 M  | 3,370     | \$4,644 / service      |            | 18.9 M  | 2,828    | \$6,697 / service      |  |  |
| Meter Moves (allocation) | \$       | 10.1 M  | 5,958     | \$1,700 / meter        | \$         | 11.0 M  | 5,699    | \$1,932 / meter        |  |  |
| TOTAL                    | \$       | 106.1 M | 33.7      | \$3.2 M / install mile | \$ 109.2 M |         | 30.2     | \$3.6 M / install mile |  |  |