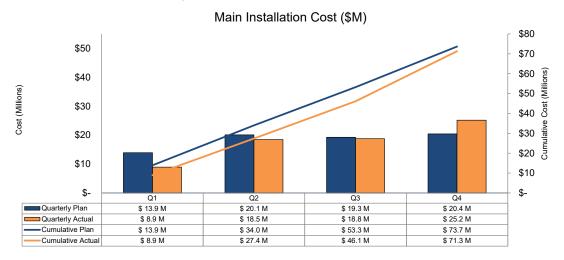

## 4C. Neighborhood - Cost Graphs

Peoples Gas SMP Q4 Report Page 9 of 36

Prepared for the Illinois Commerce Commission - Quarter ending December 31, 2021

Public Improvement/System Improvement (PI/SI) - Projects similar to the Neighborhood Replacement Program, but other factors require the upgrade or relocation of existing vulnerable material - Peoples Gas is responding to a third party request to relocate or replace facilities due to conflicts with the third party or addressing capacity or reliability concerns.

### Year-to-Date Numbers

|                          |    |         | Cumulati | ve Planned             |    |         | tive Actual |                        |
|--------------------------|----|---------|----------|------------------------|----|---------|-------------|------------------------|
|                          | С  | ost (A) | Unit (B) | Cost/Unit (C=A/B)      | С  | ost (D) | Unit (E)    | Cost/Unit (F=D/E)      |
| Main Install             | \$ | 112.8 M | 73.0     | \$1.5 M / install mile | \$ | 103.9 M | 71.8        | \$1.4 M / install mile |
| Main Retirement          | \$ | 9.0 M   | 60.3     | \$0.1 M / retire mile  | \$ | 8.8 M   | 58.1        | \$0.2 M / retire mile  |
| Service Replacement      | \$ | 41.0 M  | 7,308    | \$5,604 / service      | \$ | 47.4 M  | 6,777       | \$6,993 / service      |
| Meter Moves (allocation) | \$ | 22.7 M  | 12,166   | \$1,863 / meter        | \$ | 24.8 M  | 12,048      | \$2,058 / meter        |
| TOTAL                    | \$ | 185.4 M | 73.0     | \$2.5 M / install mile | \$ | 184.9 M | 71.8        | \$2.6 M / install mile |

- For Neighborhood work, the year to date cost per mile is aligned with the plan, as shown on page 7. Main installation started in the Budlong Woods neighborhood, which is 13th in the neighborhood risk ranking. Main retirement was completed for the McKinley and Avalon neighborhoods.
- PI/SI cost per installed mile narrowly exceeded the planned rate and was well within historical levels. A strategic pivot to complete additional complex projects pushed costs up modestly, but supported excellent program progress. Installations in the fourth quarter include a project at 58th and Nottingham, where crews completed gas main installation ahead of schedule. Additionally, construction involved the installation of large-diameter pipe by insertion utilizing existing high-risk corroding cast iron pipe in the South District at 114th & State St. See pages 10 12 for the PI/SI Program metrics.
- Meter moves completed exceed the fourth quarter plan. Team members continue to coordinate with thousands of customers to complete the moves, which is key to retirement of old main. Metrics related to meter moves are on pages 13 and 14.
- 2021 work under the High Pressure Program involved the completion of both the Ainslie and Francisco High Pressure/Medium Pressure (HP/MP) Vault and the Bryn Mawr and Virginia HP/MP Vault, which were both completed on time and under budget. These vaults were both installed to support construction in the Budlong Woods neighborhood, which began in the fourth quarter of 2021.