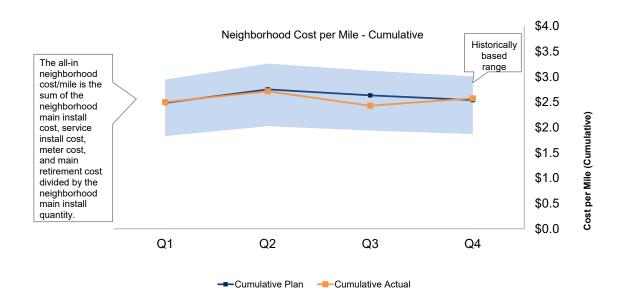

### 4A. Neighborhood Program Performance

### Year-to-Date Numbers

|                          |    |         | Cumulati | ve Planned             |    |         | tive Actual |                        |
|--------------------------|----|---------|----------|------------------------|----|---------|-------------|------------------------|
|                          | С  | ost (A) | Unit (B) | Cost/Unit (C=A/B)      | С  | ost (D) | Unit (E)    | Cost/Unit (F=D/E)      |
| Main Install             | \$ | 112.8 M | 73.0     | \$1.5 M / install mile | \$ | 103.9 M | 71.8        | \$1.4 M / install mile |
| Main Retirement          | \$ | 9.0 M   | 60.3     | \$0.1 M / retire mile  | \$ | 8.8 M   | 58.1        | \$0.2 M / retire mile  |
| Service Replacement      | \$ | 41.0 M  | 7,308    | \$5,604 / service      | \$ | 47.4 M  | 6,777       | \$6,993 / service      |
| Meter Moves (allocation) | \$ | 22.7 M  | 12,166   | \$1,863 / meter        | \$ | 24.8 M  | 12,048      | \$2,058 / meter        |
| TOTAL                    | \$ | 185.4 M | 73.0     | \$2.5 M / install mile | \$ | 184.9 M | 71.8        | \$2.6 M / install mile |

- For Neighborhood work, the year to date cost per mile is aligned with the plan, as shown on page 7. Main installation started in the Budlong Woods neighborhood, which is 13th in the neighborhood risk ranking. Main retirement was completed for the McKinley and Avalon neighborhoods.
- PI/SI cost per installed mile narrowly exceeded the planned rate and was well within historical levels. A strategic pivot to complete additional complex projects pushed costs up modestly, but supported excellent program progress. Installations in the fourth quarter include a project at 58th and Nottingham, where crews completed gas main installation ahead of schedule. Additionally, construction involved the installation of large-diameter pipe by insertion utilizing existing high-risk corroding cast iron pipe in the South District at 114th & State St. See pages 10 12 for the PI/SI Program metrics.
- Meter moves completed exceed the fourth quarter plan. Team members continue to coordinate with thousands of customers to complete the moves, which is key to retirement of old main. Metrics related to meter moves are on pages 13 and 14.
- 2021 work under the High Pressure Program involved the completion of both the Ainslie and Francisco High Pressure/Medium Pressure (HP/MP) Vault and the Bryn Mawr and Virginia HP/MP Vault, which were both completed on time and under budget. These vaults were both installed to support construction in the Budlong Woods neighborhood, which began in the fourth quarter of 2021.